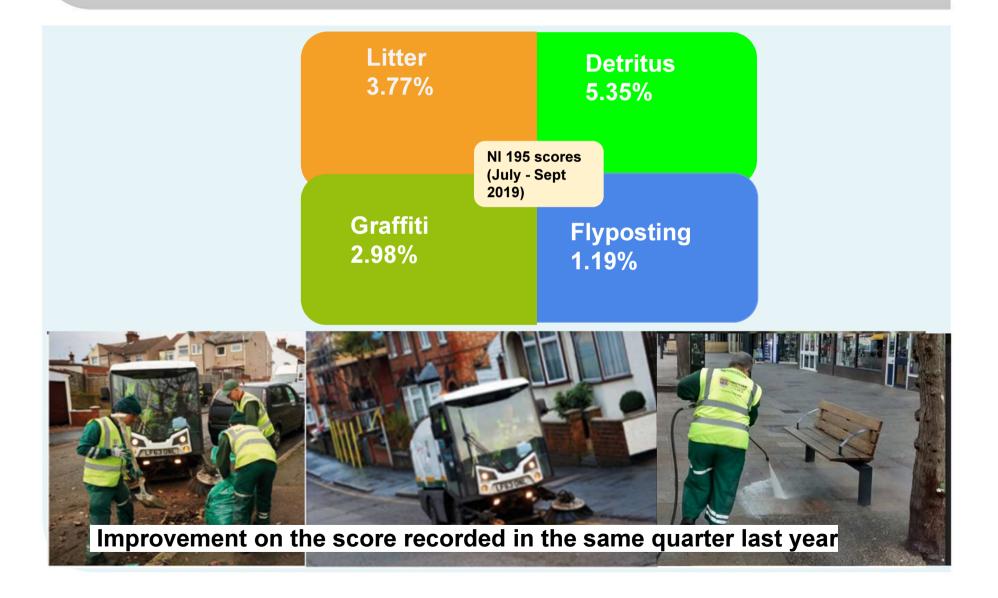

#### 



## Street care Performance Update April to Sept. 2019

Overview and Scrutiny Committee December 2019

Street Cleansing, Parks and Open Spaces Veolia UK



## Providing updates on:



NI 195 survey results, (the methodology used to measure environmental cleanliness):

- Litter,
- detritus,
- graffiti
- fly posting

Projects to improve Watford's street scene

## Streetcare: NI 195: April - June 2019 (Q1)



## Streetcare: NI 195: July - Sept 2019 (Q2)



## **Projects to improve the street scene**



Six week trial : increased frequency of cleansing on Whippendell Road and St Albans Road

1st July to 9th August 2019

**Result:** 

Decrease in fly tipping and litter complaints (comparison of the same period last year from Echo)

50% less complaints on Whippendell Road 77% less complaints on St Albans Road

## **Projects to improve the street scene**



#### **Operation Deep clean**

Partnership working with WBC, HCC, Ringway, Murrill Construction

Targeted 23 roads in September and October 2019



Verbal compliments received by the public



### St Albans Road Waste and Fly tipping Project: Phased 18 month project



#### Aim:

- Reduction in fly tipping
- Reduction in contamination
- Improved waste provisions
- Strong partnership working