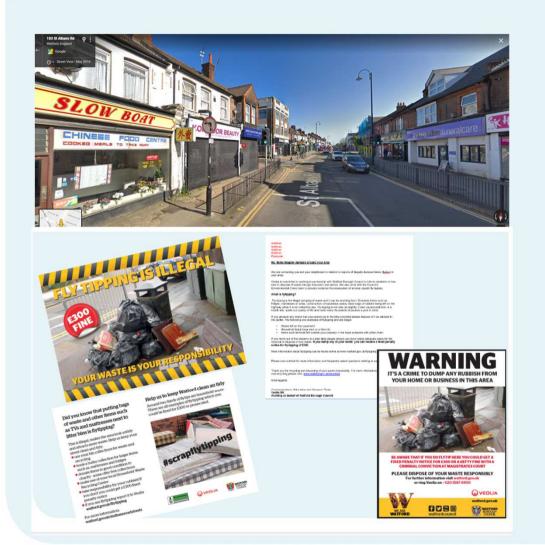

### St Albans Road Waste and Fly tipping Project: Phased 18 month project

#### Aim:

- Reduction in fly tipping
- Reduction in contamination
- Improved waste provisions
- Strong partnership working
- Provide blueprint for other areas

Compared to baseline data collected between June and August 2018, Victoria Road, Lowestoft Road, Leavesden Road and parts of St Albans Road have seen:

- 46% reduction in fly tipping
- 70% reduction in the number of bins cluttering pavements after bin collections
- 67% reduction in the number of household recycling bins containing the wrong items.