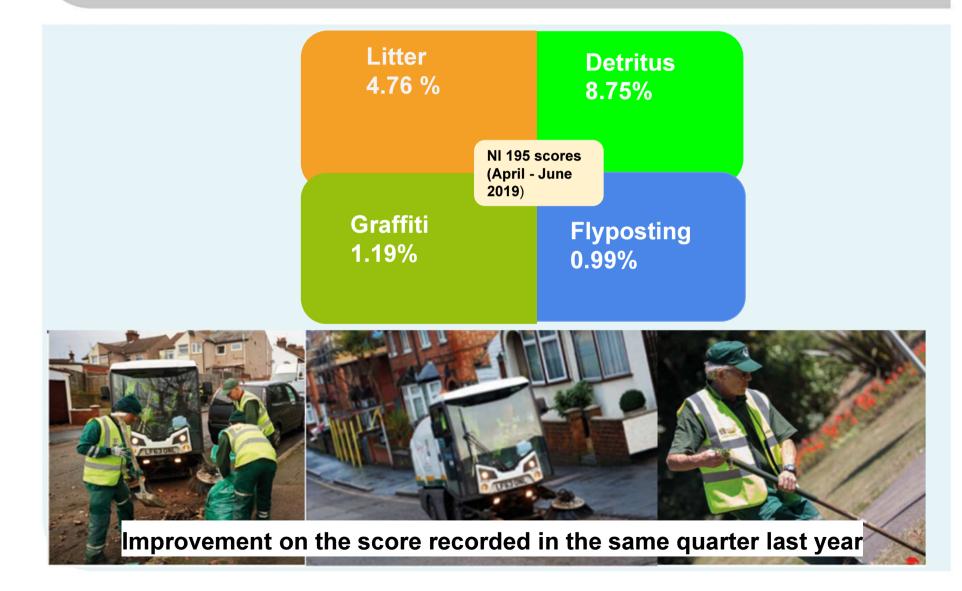

#### 



## Street care Performance Update April to Sept. 2019

Overview and Scrutiny Committee December 2019

Street Cleansing, Parks and Open Spaces Veolia UK



## Providing updates on:



NI 195 survey results, (the methodology used to measure environmental cleanliness):

- Litter,
- detritus,
- graffiti
- fly posting

Projects to improve Watford's street scene

## Streetcare: NI 195: April - June 2019 (Q1)



## Streetcare: NI 195: July - Sept 2019 (Q2)



## **Projects to improve the street scene**



Six week trial : increased frequency of cleansing on Whippendell Road and St Albans Road

1st July to 9th August 2019

**Result:** 

Decrease in fly tipping and litter complaints (comparison of the same period last year from Echo)

50% less complaints on Whippendell Road 77% less complaints on St Albans Road

## **Projects to improve the street scene**



#### **Operation Deep clean**

Partnership working with WBC, HCC, Ringway, Murrill Construction

Targeted 23 roads in September and October 2019



Verbal compliments received by the public



### St Albans Road Waste and Fly tipping Project: Phased 18 month project



#### Aim:

- Reduction in fly tipping
- Reduction in contamination
- Improv