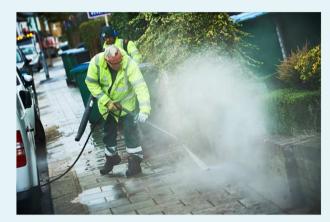

#### **Operation Deep clean**

Partnership working with WBC, HCC, Ringway, Murrill Construction

Targeted 23 roads in September and October 2019

Verbal compliments received by the public